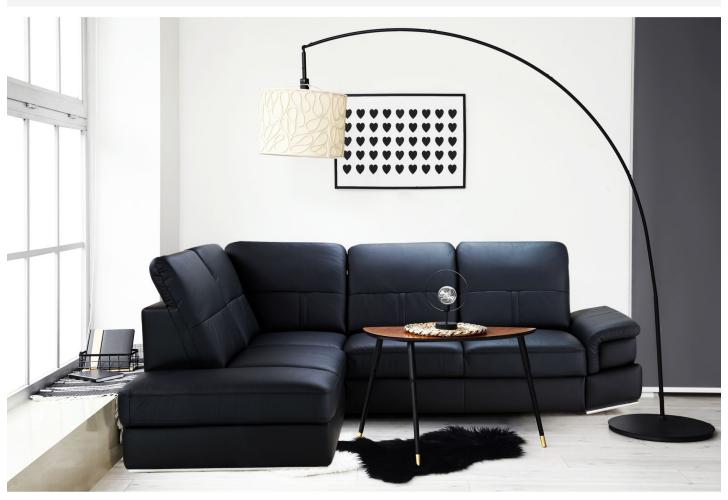

## Leather corner sofa - Chiara (Pull-out with laundry compartment)

€2,459.00

| Length            | 277                                                    |
|-------------------|--------------------------------------------------------|
| Width             | 212                                                    |
| Sleeping area     | 137x202                                                |
| Height            | 90                                                     |
| Seat height       | 44                                                     |
| Depth of buttocks | 58                                                     |
| Functions         | Pull-out, Laundry compartment                          |
| Color             | Black                                                  |
| Color of body     | Black                                                  |
| Material          | Natural leather                                        |
| Material of body  | Eco leather                                            |
| Other functions   | Adjustable head rests                                  |
| Leg material      | Chromed metal                                          |
| Filling           | Breathable foam filling with steel Zig Zag spring base |
| SKU               | 11472-ML-25360142                                      |