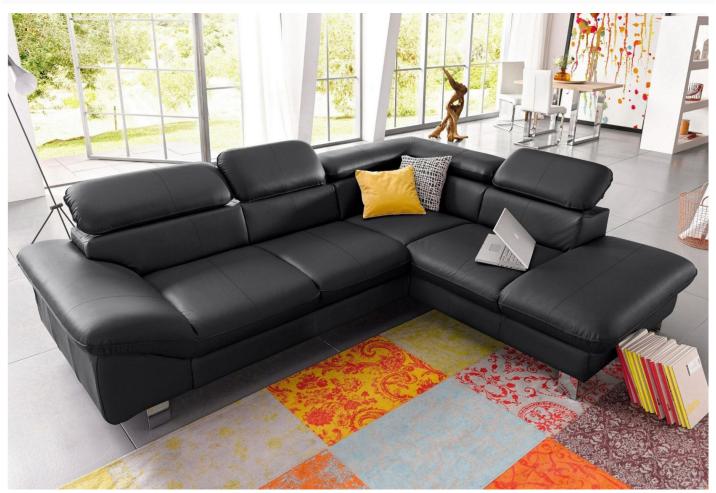

## Leather corner sofa XL - Driver XL with hocker

€1,379.00 €2,299.00

| Length                 | 266                                                    |
|------------------------|--------------------------------------------------------|
| Width                  | 200                                                    |
| Height                 | 73 / 96                                                |
| Seat height            | 43                                                     |
| Depth of buttocks      | 62                                                     |
| Functions              | Without laundry compartment, Non pull-out              |
| Corner                 | Right A                                                |
| Color                  | Black                                                  |
| Material               | Natural leather                                        |
| Other functions        | Adjustable head rests, Pouffe include                  |
| Leg material           | Metal                                                  |
| Additional information | The invisible part is treated with technical fabric    |
| Filling                | Breathable foam filling with steel Zig Zag spring base |
| SKU                    | Stūra dīvāns - Driver XL-81666640                      |