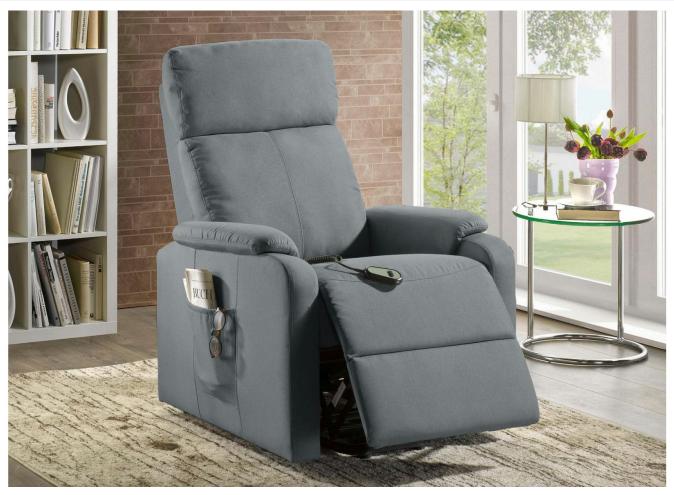

## TV chair - Milan

€379.00 €489.00

| Length            | 73                                                                                                                                              |
|-------------------|-------------------------------------------------------------------------------------------------------------------------------------------------|
| Width             | 90                                                                                                                                              |
| Height            | 107                                                                                                                                             |
| Seat height       | 48                                                                                                                                              |
| Depth of buttocks | 51                                                                                                                                              |
| Color             | Gray                                                                                                                                            |
| Material          | Woven fabric                                                                                                                                    |
| Other functions   | The relaxation and reclining position as well as<br>the stand-up function can be adjusted and<br>controlled electrically via the remote control |
| Filling           | Breathable foam filling with steel Zig Zag spring base                                                                                          |
| Notes             | Maksimālā slodze 120 kg                                                                                                                         |
| SKU               | Milan-15656                                                                                                                                     |