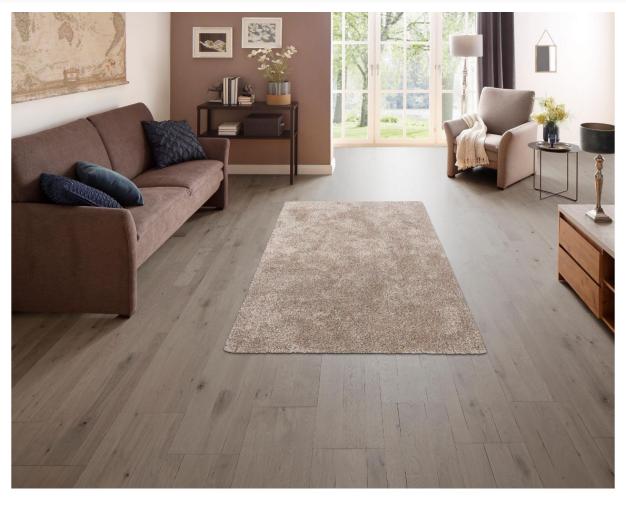

## **Carpet - Rom**

€199.00 €359.00

| Length                 | 340                                                                                                                                       |
|------------------------|-------------------------------------------------------------------------------------------------------------------------------------------|
| Width                  | 240                                                                                                                                       |
| Thickness cm           | 4                                                                                                                                         |
| Weight                 | 3,37 kg/m2                                                                                                                                |
| Number of pile threads | 112200 pāļu diegi/m²                                                                                                                      |
| Color                  | Taupe                                                                                                                                     |
| Material               | Synthetic fiber                                                                                                                           |
| Base material          | Jute                                                                                                                                      |
| Properties             | Suitable for floor heating, Durable surface finish                                                                                        |
| Care                   | Easy to maintain                                                                                                                          |
| Manufacturer           | Designer Guido Maria Kretschmer's furniture collections are based on the latest trends and combine elegance, modernity and sustainability |
| SKU                    | Paklājs-Rom-797073                                                                                                                        |
|                        |                                                                                                                                           |