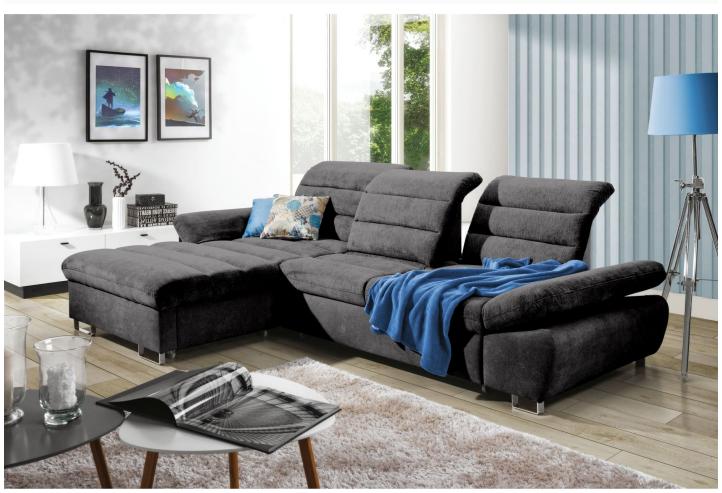

## Corner sofa - Roma (Pull-out with laundry compartment)

€1,399.00 €1,749.00

| Length            | 306                                                                     |
|-------------------|-------------------------------------------------------------------------|
| Width             | 190/110                                                                 |
| Sleeping area     | 140x250                                                                 |
| Height            | 91/105                                                                  |
| Seat height       | 43                                                                      |
| Depth of buttocks | 50 - 70                                                                 |
| Functions         | Pull-out, Laundry compartment                                           |
| Corner            | Left 💋                                                                  |
| Color             | Dark gray                                                               |
| Material          | Water block woven fabric                                                |
| Other functions   | Adjustable armrests, Adjustable head rests,<br>Adjustable back supports |
| Leg material      | Metal                                                                   |
| Filling           | Breathable foam filling with steel Zig Zag spring base                  |
| SKU               | Roma-16341186                                                           |