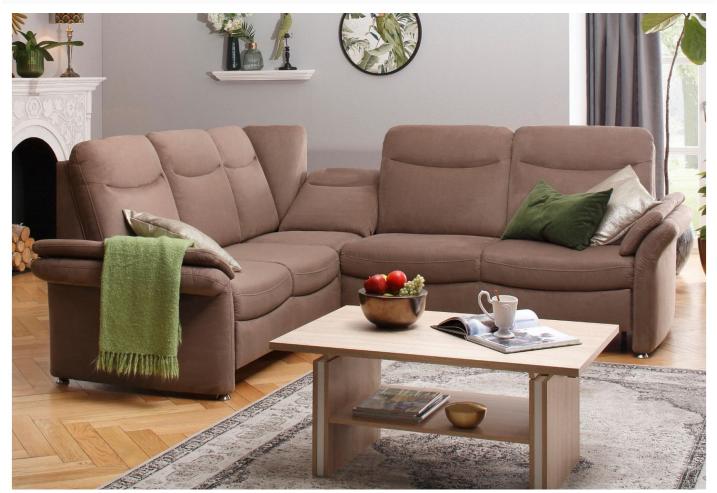

## Corner sofa XL - Tahoma (Pull-out with laundry compartment)

€1,349.00 €2,099.00

| Length                 | 251                                                    |
|------------------------|--------------------------------------------------------|
| Width                  | 231                                                    |
| Sleeping area          | 119x190                                                |
| Height                 | 103                                                    |
| Seat height            | 47                                                     |
| Depth of buttocks      | 55                                                     |
| Leg height             | 3                                                      |
| Functions              | Pull-out, Laundry compartment                          |
| Corner                 | Left 💋 🔤                                               |
| Color                  | Brown                                                  |
| Material               | Alcantara                                              |
| Other functions        | Adjustable armrests, "Relax" function                  |
| Leg material           | Metal                                                  |
| Additional information | Easy-care fabric                                       |
| Filling                | Breathable foam filling with steel Zig Zag spring base |
| SKU                    | Tahoma-81445015                                        |
|                        |                                                        |