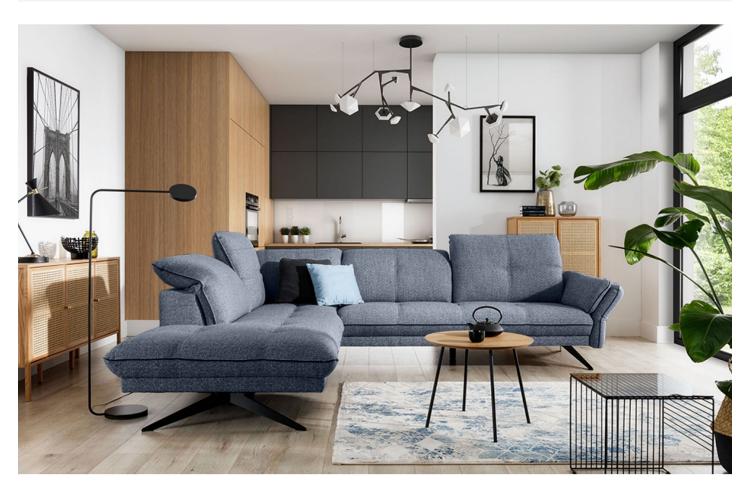

## **Corner sofa XL - Marbella**

## As low as €1,499.00

| Length                 | 305                                                                                            |
|------------------------|------------------------------------------------------------------------------------------------|
| Width                  | 245                                                                                            |
| Height                 | 84/100                                                                                         |
| Seat height            | 45                                                                                             |
| Functions              | Without laundry compartment, Non pull-out                                                      |
| Other functions        | Adjustable armrests, Adjustable head rests                                                     |
| Leg material           | Metal (black)                                                                                  |
| Additional information | water block fabric                                                                             |
| Filling                | Breathable foam filling with steel Zig Zag spring base                                         |
| Decorative seam        | The sofa can be ordered with or without decorative seams. The color of the seam can be chosen. |
| SKU                    | Marbella-otm                                                                                   |

| Color:    | Beige                    |
|-----------|--------------------------|
|           | Taupe                    |
|           | Light gray               |
|           | Dark gray                |
|           | Old pink                 |
|           | Light green              |
|           | Dark green               |
|           | Light blue               |
|           | Dark blue                |
|           | Yellow                   |
|           | Mauve                    |
|           | Emerald                  |
|           | Pastel blue              |
|           | Gray                     |
| Rotation: | Left                     |
|           | Right                    |
| material: | Water block woven fabric |
|           | Water block velor        |