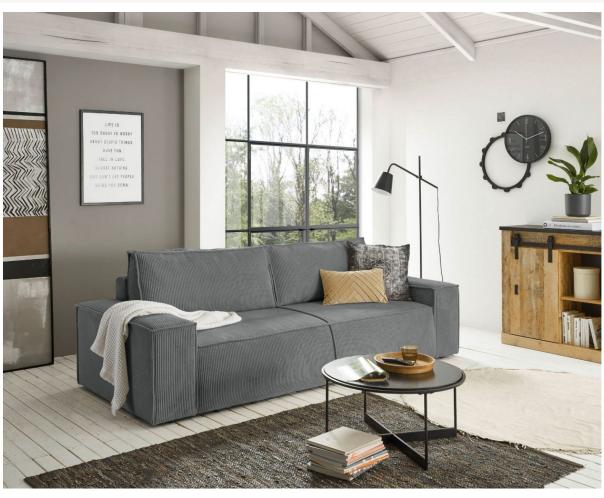

## Sofa+bed - Sherwood (Pull-out with laundry compartment)

€929.00 €1,049.00

| Length                                  | 257                                                                                                                                        |
|-----------------------------------------|--------------------------------------------------------------------------------------------------------------------------------------------|
| Width                                   | 106                                                                                                                                        |
| Sleeping area                           | 136x200                                                                                                                                    |
| Height                                  | 85                                                                                                                                         |
| Seat height                             | 43                                                                                                                                         |
| Depth of buttocks                       | 64/79                                                                                                                                      |
| Functions                               | Pull-out, Laundry compartment                                                                                                              |
|                                         |                                                                                                                                            |
| Color                                   | Anthracite                                                                                                                                 |
| Color<br>Material                       | Anthracite<br>Velor                                                                                                                        |
|                                         |                                                                                                                                            |
| Material                                | Velor                                                                                                                                      |
| Material Leg material                   | Velor Plastic Soft woven velor fabric in the look of corduroy                                                                              |
| Material Leg material Fabric properties | Velor Plastic Soft woven velor fabric in the look of corduroy with a pleasant, non-slip surface Breathable foam filling with steel Zig Zag |