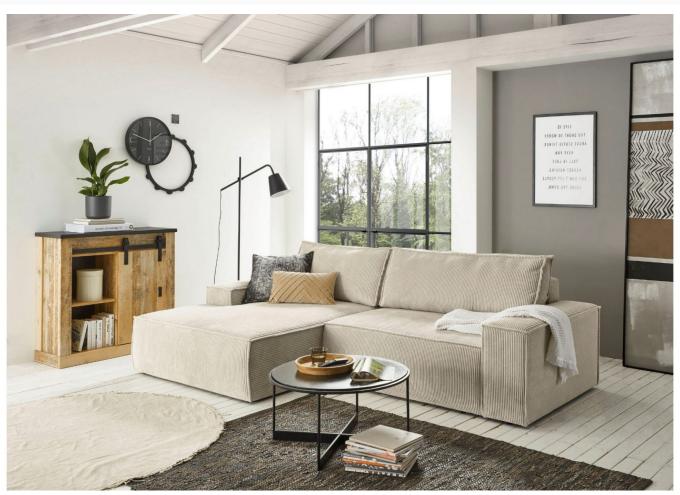

## Corner sofa - Sherwood (Pull-out with laundry compartment)

€999.00 €1,319.00

| Length            | 267                                                                               |
|-------------------|-----------------------------------------------------------------------------------|
| Width             | 167                                                                               |
| Sleeping area     | 136x210                                                                           |
| Height            | 85                                                                                |
| Seat height       | 43                                                                                |
| Depth of buttocks | 64-79                                                                             |
| Functions         | Pull-out, Laundry compartment                                                     |
| Corner            | Left                                                                              |
| Color             | Beige                                                                             |
| Material          | Velor                                                                             |
| Leg material      | Plastic                                                                           |
| Fabric properties | Soft woven velor fabric in the look of corduroy with a pleasant, non-slip surface |
| Filling           | Breathable foam filling with steel Zig Zag spring base                            |
| SKU               | Sherwood-28265532                                                                 |
|                   |                                                                                   |