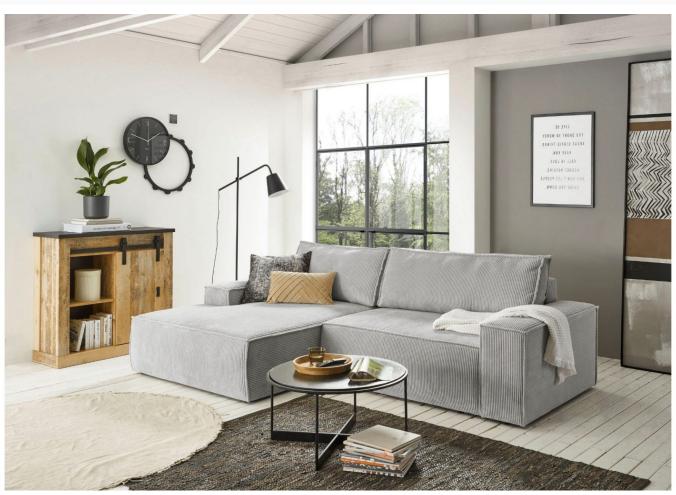

## Corner sofa - Sherwood (Pull-out with laundry compartment)

€999.00 €1,349.00

| Length            | 267                                                                               |
|-------------------|-----------------------------------------------------------------------------------|
| Width             | 167                                                                               |
| Sleeping area     | 136x210                                                                           |
| Height            | 85                                                                                |
| Seat height       | 43                                                                                |
| Depth of buttocks | 64-79                                                                             |
| Functions         | Pull-out, Laundry compartment                                                     |
| Corner            | Left                                                                              |
| Color             | Light gray                                                                        |
| Material          | Velor                                                                             |
| Leg material      | Plastic                                                                           |
| Fabric properties | Soft woven velor fabric in the look of corduroy with a pleasant, non-slip surface |
| Filling           | Breathable foam filling with steel Zig Zag spring base                            |
| SKU               | Sherwood-26912430-72739839                                                        |
|                   |                                                                                   |