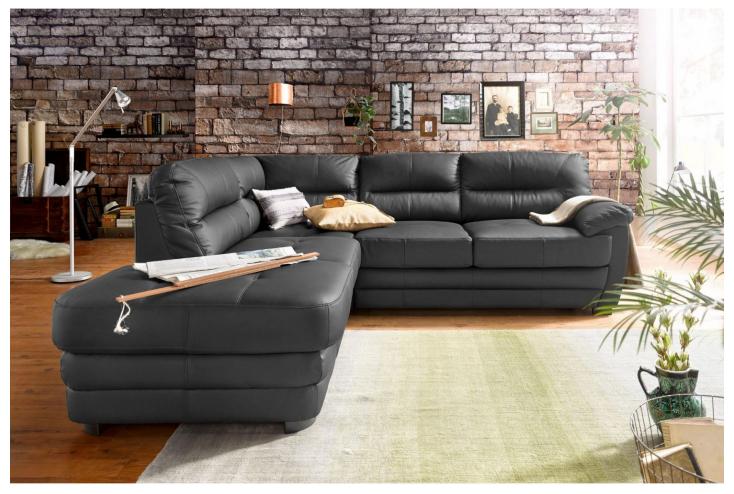

## Leather corner sofa XL - Royale ar krēslu (Pull-out with laundry compartment)

€1,899.00 €2,999.00

| Length                 | 250                                                 |
|------------------------|-----------------------------------------------------|
| Width                  | 234                                                 |
| Sleeping area          | 125 x 189                                           |
| Height                 | 88                                                  |
| Seat height            | 46                                                  |
| Depth of buttocks      | 63                                                  |
| Functions              | Pull-out, Laundry compartment                       |
| Corner                 | Left 💋 💮                                            |
| Color                  | Black                                               |
| Material               | Natural leather                                     |
| Leg material           | Plastic                                             |
| Additional information | The invisible part is treated with technical fabric |
| Notes                  | Krēsla izmēri - 105x90x88cm                         |
| SKU                    | Royale-ar-krēslu-84796961                           |
|                        |                                                     |