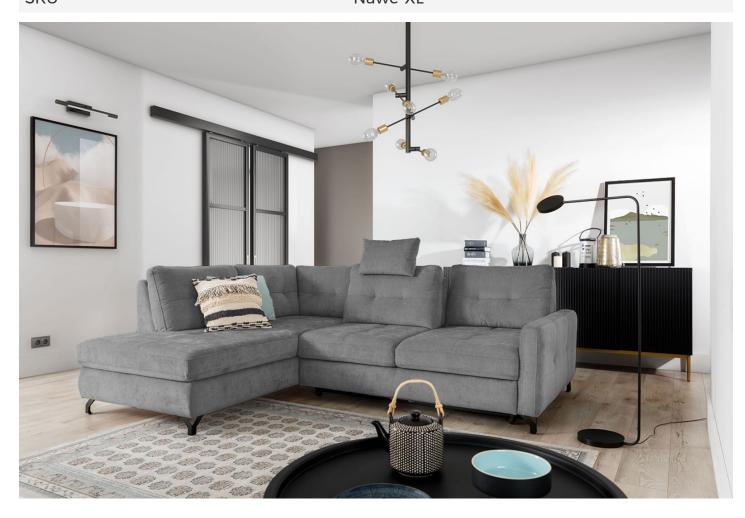

## Corner sofa XL - Nawe (Pull-out with laundry compartment)

## As low as €1,499.00

| Length            | 250                                                    |
|-------------------|--------------------------------------------------------|
| Width             | 205                                                    |
| Sleeping area     | 143x206                                                |
| Height            | 87-108                                                 |
| Seat height       | 45                                                     |
| Depth of buttocks | 53 / 78                                                |
| Functions         | Pull-out, Laundry compartment                          |
| Other functions   | Adjustable head rests, Adjustable back<br>supports     |
| Leg material      | Metal (black)                                          |
| Filling           | Breathable foam filling with steel Zig Zag spring base |
| SKU               | Nawe-XL                                                |