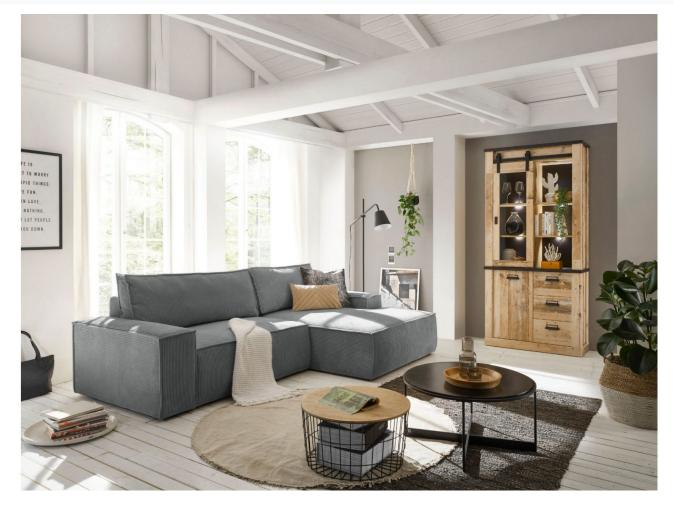

## Corner sofa - Sherwood (Pull-out with laundry compartment)

€999.00 €1,299.00

| Length            | 267                                                                               |
|-------------------|-----------------------------------------------------------------------------------|
| Width             | 167                                                                               |
| Sleeping area     | 136x210                                                                           |
| Height            | 85                                                                                |
| Seat height       | 43                                                                                |
| Depth of buttocks | 64-79                                                                             |
| Functions         | Pull-out, Laundry compartment                                                     |
| Corner            | Right 🕮 🍋                                                                         |
| Color             | Anthracite                                                                        |
| Material          | Velor                                                                             |
| Leg material      | Plastic                                                                           |
| Fabric properties | Soft woven velor fabric in the look of corduroy with a pleasant, non-slip surface |
| Filling           | Breathable foam filling with steel Zig Zag<br>spring base                         |
|                   |                                                                                   |