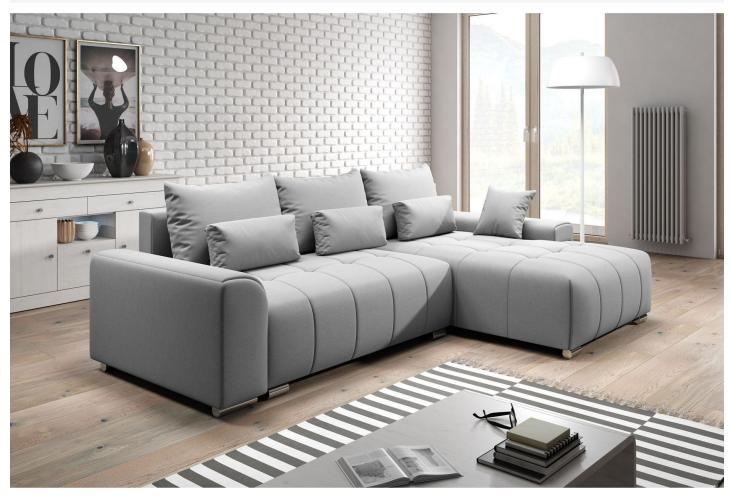

## Corner sofa with changeable corner -Bolivio (Pull-out with laundry compartment)

| Length            | 260                                                    |
|-------------------|--------------------------------------------------------|
| Width             | 180                                                    |
| Sleeping area     | 149x206                                                |
| Height            | 83                                                     |
| Seat height       | 39                                                     |
| Depth of buttocks | 65                                                     |
| Functions         | Pull-out, Laundry compartment                          |
| Corner            | Right / Left                                           |
| Color             | Silver gray                                            |
| Color of body     | Silver gray                                            |
| Material          | Woven fabric                                           |
| Material of body  | Woven fabric                                           |
| Leg material      | Chromed metal                                          |
| Filling           | Breathable foam filling with steel Zig Zag spring base |
| SKU               | 20975-LU-26450690                                      |
|                   |                                                        |