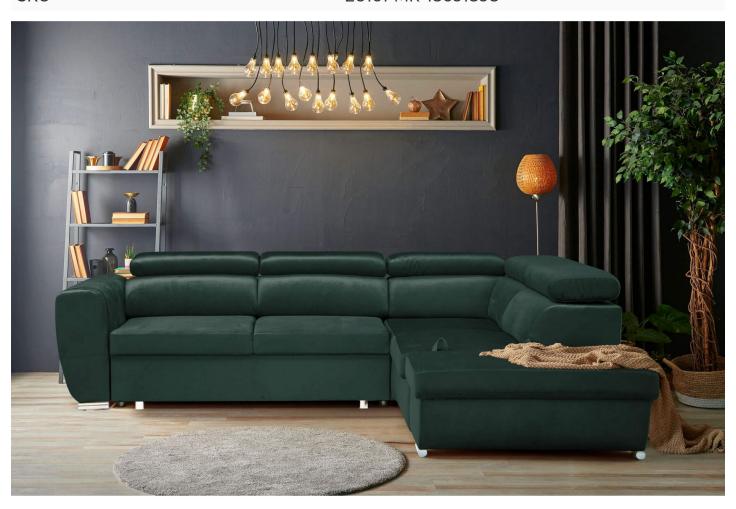

## Corner sofa - Emporio (Pull-out with laundry compartment)

€1,999.00

| Length            | 282                                                    |
|-------------------|--------------------------------------------------------|
| Width             | 236                                                    |
| Sleeping area     | 140x206                                                |
| Height            | 75                                                     |
| Seat height       | 45                                                     |
| Depth of buttocks | 50                                                     |
| Functions         | Pull-out, Laundry compartment                          |
| Corner            | Right A                                                |
| Color             | Bottle green                                           |
| Color of body     | Bottle green                                           |
| Material          | Velor                                                  |
| Material of body  | Velor                                                  |
| Other functions   | Adjustable head rests                                  |
| Leg material      | Metal                                                  |
| Filling           | Breathable foam filling with steel Zig Zag spring base |
| SKU               | 20161-MR-18691898                                      |