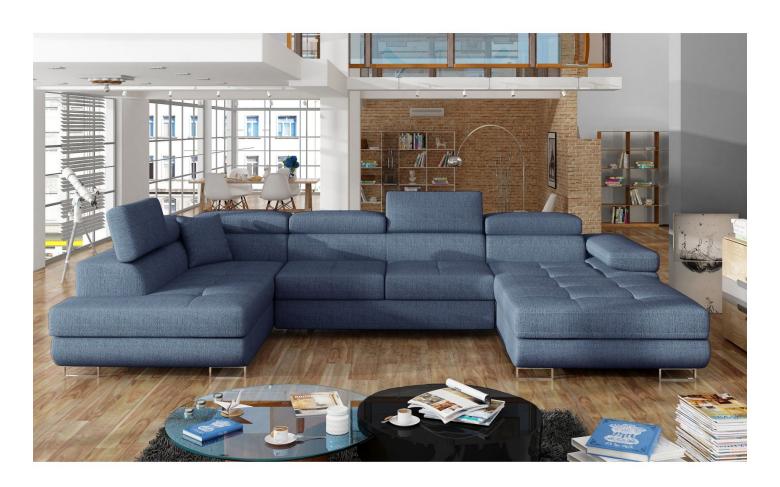

## U shape sofa - Rodrigo-P (Pull-out with laundry compartment) €1,769.00

| Length            | 345                                                    |
|-------------------|--------------------------------------------------------|
| Width             | 202                                                    |
| Sleeping area     | 266x125                                                |
| Height            | 90                                                     |
| Seat height       | 43                                                     |
| Depth of buttocks | 58                                                     |
| Functions         | Pull-out, Laundry compartment                          |
| Corner            | Left                                                   |
| Color             | Prussian blue                                          |
| Color of body     | Prussian blue                                          |
| Material          | Fabric                                                 |
| Material of body  | Fabric                                                 |
| Other functions   | Adjustable head rests                                  |
| Leg material      | Metal                                                  |
| Filling           | Breathable foam filling with steel Zig Zag spring base |
| SKU               | 18218-UL-12611746                                      |