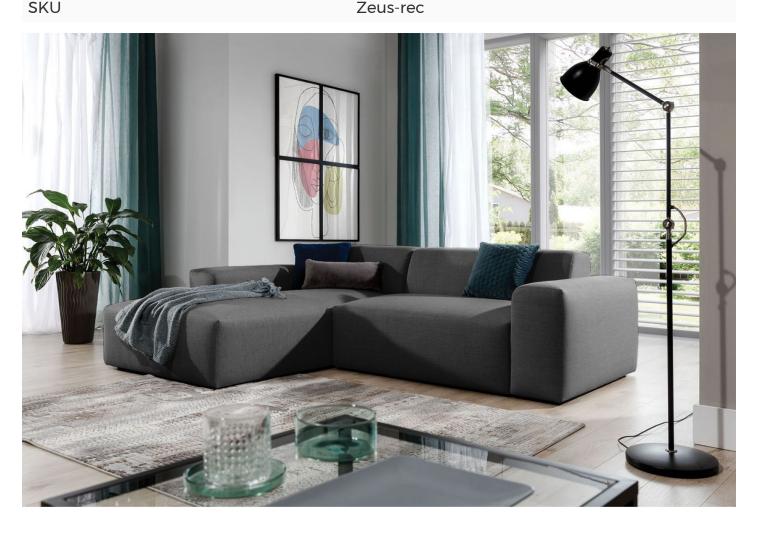

## Corner sofa - Zeus (Pull-out with laundry compartment)

As low as €1,299.00

| Length            | 266                                                    |
|-------------------|--------------------------------------------------------|
| Width             | 188                                                    |
| Sleeping area     | 120x202                                                |
| Height            | 71 / 56                                                |
| Seat height       | 41                                                     |
| Depth of buttocks | 74                                                     |
| Functions         | Pull-out, Laundry compartment                          |
| Leg material      | Plastic                                                |
| Filling           | Breathable foam filling with steel Zig Zag spring base |
|                   |                                                        |