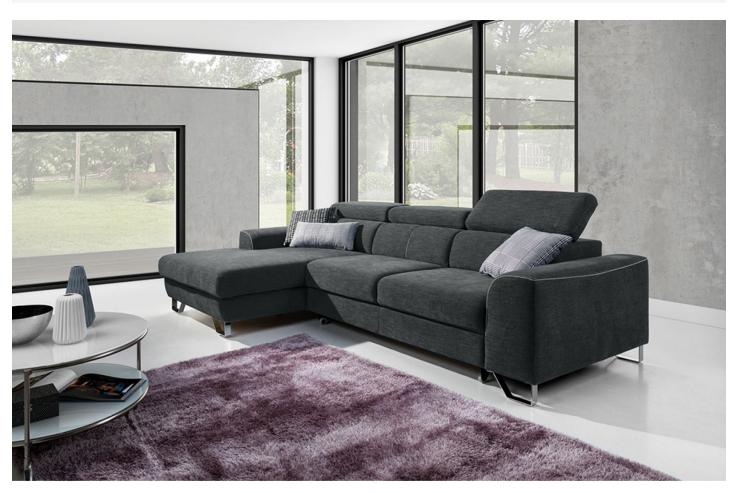

## Corner sofa - Asti (Pull-out with laundry compartment)

As low as €1,329.00

| Length          | 280                                                                                            |
|-----------------|------------------------------------------------------------------------------------------------|
| Width           | 170                                                                                            |
| Sleeping area   | 123 x 225                                                                                      |
| Height          | 77 - 95                                                                                        |
| Seat height     | 42                                                                                             |
| Functions       | Pull-out, Laundry compartment                                                                  |
| Other functions | Adjustable head rests                                                                          |
| Leg material    | Metal                                                                                          |
| Filling         | Breathable foam filling with steel Zig Zag spring base                                         |
| Decorative seam | The sofa can be ordered with or without decorative seams. The color of the seam can be chosen. |
| SKU             | Asti-rec                                                                                       |
|                 |                                                                                                |