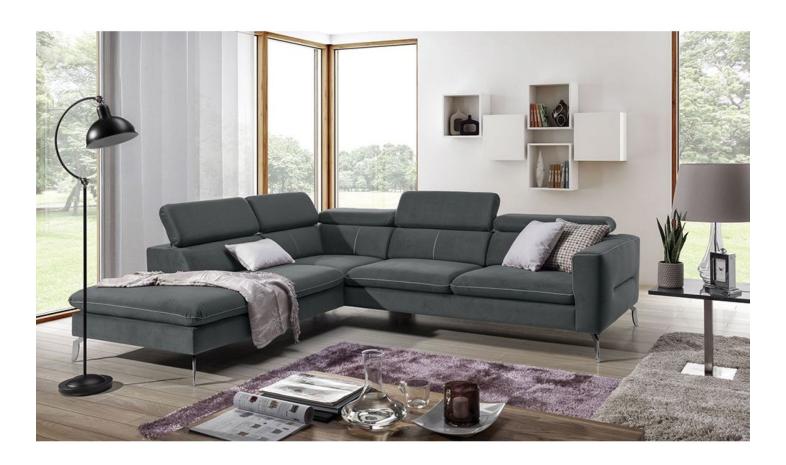

## **Corner sofa XL - Arezza**

## As low as €1,399.00

| Length            | 280                                                                                            |
|-------------------|------------------------------------------------------------------------------------------------|
| Width             | 240                                                                                            |
| Height            | 75 - 95                                                                                        |
| Seat height       | 46                                                                                             |
| Depth of buttocks | 60                                                                                             |
| Leg height        | 16                                                                                             |
| Other functions   | Adjustable head rests                                                                          |
| Leg material      | Metal                                                                                          |
| Filling           | Breathable foam filling with steel Zig Zag spring base                                         |
| Decorative seam   | The sofa can be ordered with or without decorative seams. The color of the seam can be chosen. |
| SKU               | Arezza                                                                                         |
|                   |                                                                                                |