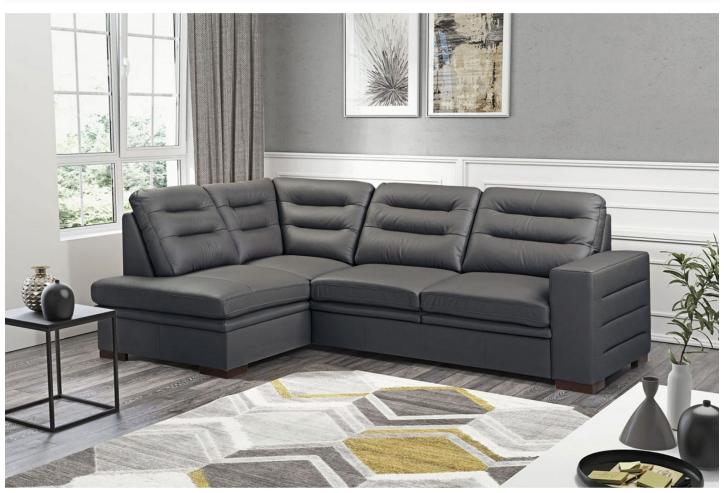

## Leather corner sofa XL - Caro (Pull-out with laundry compartment)

As low as €1,749.00

| Length            | 260                                                    |
|-------------------|--------------------------------------------------------|
| Width             | 180                                                    |
| Sleeping area     | 135 x 204                                              |
| Height            | 95                                                     |
| Seat height       | 44                                                     |
| Depth of buttocks | 56                                                     |
| Leg height        | 5                                                      |
| Functions         | Pull-out, Laundry compartment                          |
| Material          | Natural leather                                        |
| Leg material      | Wood                                                   |
| Filling           | Breathable foam filling with steel Zig Zag spring base |
| SKU               | Caro-xl                                                |