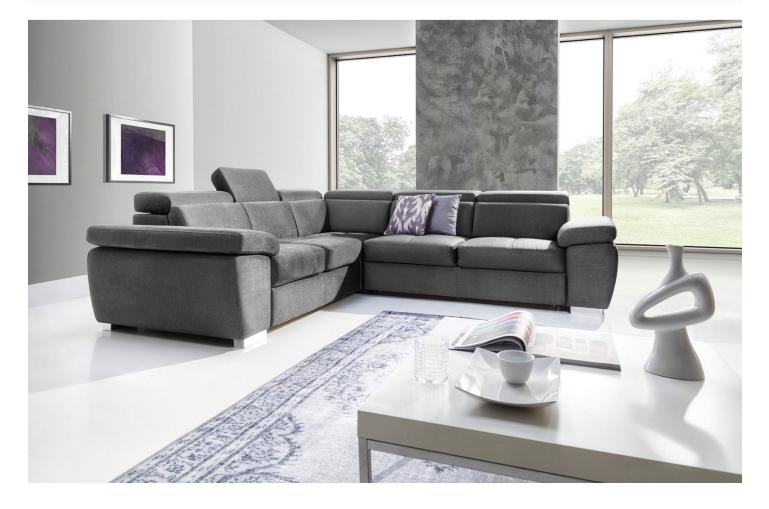

## Corner sofa XL - Rosso Maxi (Pull-out with laundry compartment)

## As low as €1,599.00

| Length            | 286                                                    |
|-------------------|--------------------------------------------------------|
| Width             | 256                                                    |
| Sleeping area     | 120 x 200                                              |
| Height            | 77 / 95                                                |
| Seat height       | 42                                                     |
| Depth of buttocks | 56                                                     |
| Leg height        | 6                                                      |
| Functions         | Pull-out, Laundry compartment                          |
| Other functions   | Adjustable head rests                                  |
| Leg material      | Plastik (black)                                        |
| Filling           | Breathable foam filling with steel Zig Zag spring base |
| SKU               | Rosso-s                                                |