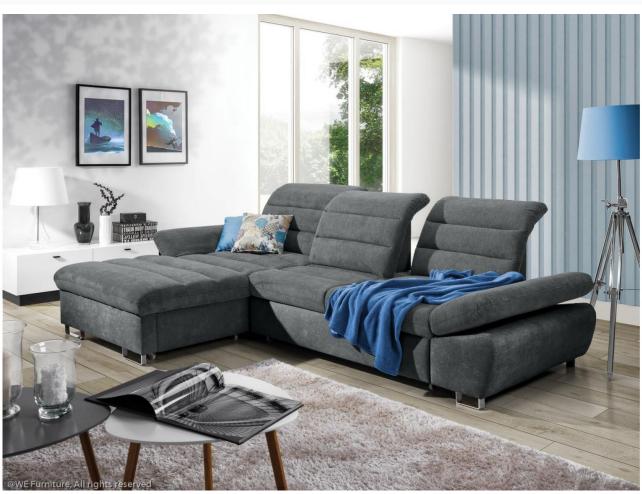

## Corner sofa - Roma (Pull-out with laundry compartment)

As low as €1,479.00

| Length            | 306                                                                     |
|-------------------|-------------------------------------------------------------------------|
| Width             | 190                                                                     |
| Sleeping area     | 140 x 250                                                               |
| Height            | 91 - 105                                                                |
| Seat height       | 43                                                                      |
| Depth of buttocks | 50 - 70                                                                 |
| Leg height        | 7                                                                       |
| Functions         | Pull-out, Laundry compartment                                           |
| Other functions   | Adjustable armrests, Adjustable head rests,<br>Adjustable back supports |
| Leg material      | Metal (black)                                                           |
| Filling           | Breathable foam filling with steel Zig Zag spring base                  |
| SKU               | Roma-s                                                                  |