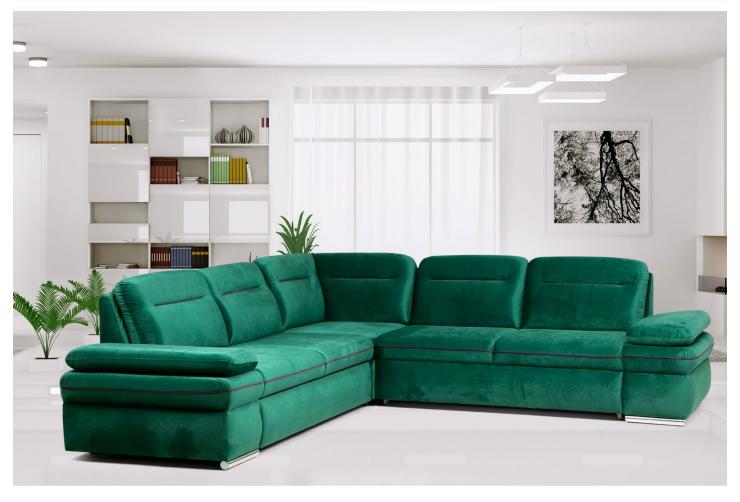

## Corner sofa XL - Margo II (Pull-out with laundry compartment)

€1,379.00 €1,539.00

| Length                 | 260                                                    |
|------------------------|--------------------------------------------------------|
| Width                  | 260                                                    |
| Sleeping area          | 190 x 125                                              |
| Height                 | 83                                                     |
| Seat height            | 43                                                     |
| Depth of buttocks      | 48                                                     |
| Functions              | Pull-out, Laundry compartment                          |
| Corner                 | Right ( )                                              |
| Color                  | Green                                                  |
| Material               | Velor                                                  |
| Other functions        | Adjustable armrests                                    |
| Leg material           | Metal                                                  |
| Additional information | Easy-care fabric                                       |
| Filling                | Breathable foam filling with steel Zig Zag spring base |
| SKU                    | Margo-10480514                                         |
|                        |                                                        |