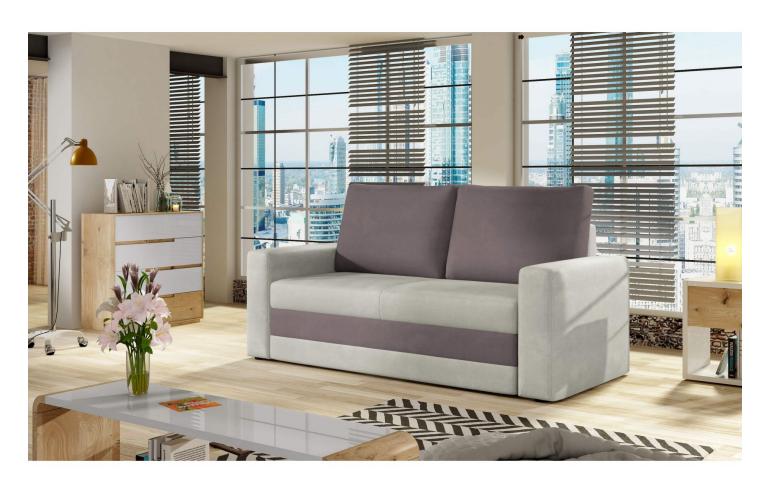

## 2 seat sofa - Wave (Pull-out with laundry €599.00 compartment)

| Length                         | 160                                                                                            |
|--------------------------------|------------------------------------------------------------------------------------------------|
| Width                          | 90                                                                                             |
| Sleeping area                  | 125x200                                                                                        |
| Height                         | 90                                                                                             |
| Seat height                    | 42                                                                                             |
| Depth of buttocks              | 50                                                                                             |
| Functions                      | Pull-out, Laundry compartment                                                                  |
| Leg material                   | Plastic                                                                                        |
| Filling                        | Breathable foam filling with steel Zig Zag spring base                                         |
| SKU                            | 20842-2-24261999                                                                               |
| Functions Leg material Filling | Pull-out, Laundry compartment  Plastic  Breathable foam filling with steel Zig Zag spring base |