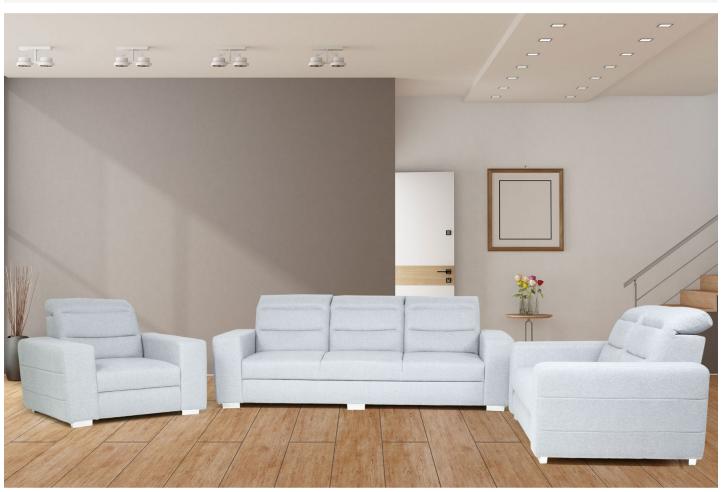

## Furniture set 3-2-1 - Optima-P (Pull-out with laundry compartment) €1,299.00

| Length            | 252/176/114                                            |
|-------------------|--------------------------------------------------------|
| Width             | 100                                                    |
| Sleeping area     | 112 x 210                                              |
| Height            | 88                                                     |
| Seat height       | 42                                                     |
| Depth of buttocks | 62                                                     |
| Functions         | Pull-out, Laundry compartment                          |
| Color             | Light gray                                             |
| Color of body     | Light gray                                             |
| Material          | Fabric                                                 |
| Material of body  | Fabric                                                 |
| Other functions   | Adjustable head rests                                  |
| Leg material      | Chromed metal                                          |
| Filling           | Breathable foam filling with steel Zig Zag spring base |
| SKU               | 19431-D-21320263                                       |
|                   |                                                        |