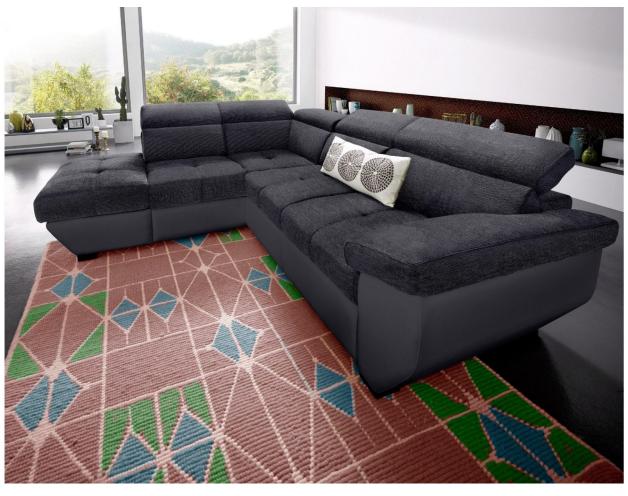

## Corner sofa XL - Speedway (Pull-out with €1,249.00 laundry compartment)

**€1,789.00** 

| Length            | 262                                                    |
|-------------------|--------------------------------------------------------|
| Width             | 224                                                    |
| Sleeping area     | 126 x 185                                              |
| Height            | 79 / 95                                                |
| Seat height       | 46                                                     |
| Depth of buttocks | 61                                                     |
| Functions         | Pull-out, Laundry compartment                          |
| Corner            | Left                                                   |
| Color             | Black                                                  |
| Material          | Woven fabric                                           |
| Material of body  | Eco leather                                            |
| Other functions   | Adjustable head rests                                  |
| Leg material      | Plastic                                                |
| Filling           | Breathable foam filling with steel Zig Zag spring base |
| SKU               | Speedway-98443942                                      |
|                   |                                                        |