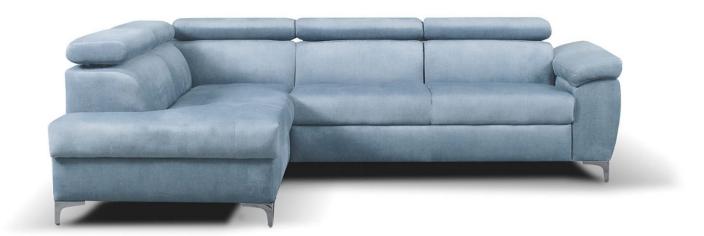

## Corner sofa - Palermo (Pull-out with laundry compartment)

€1,409.00

| Length            | 272                                                    |
|-------------------|--------------------------------------------------------|
| Width             | 207                                                    |
| Sleeping area     | 130x202                                                |
| Height            | 77                                                     |
| Seat height       | 45                                                     |
| Depth of buttocks | 50                                                     |
| Functions         | Pull-out, Laundry compartment                          |
| Corner            | Left 💋 👘                                               |
| Color             | Pigeon blue                                            |
| Color of body     | Pigeon blue                                            |
| Material          | Velor                                                  |
| Material of body  | Velor                                                  |
| Other functions   | Adjustable head rests                                  |
| Leg material      | Metal                                                  |
| Filling           | Breathable foam filling with steel Zig Zag spring base |
| SKU               | 20150-ML-18361146                                      |
|                   |                                                        |