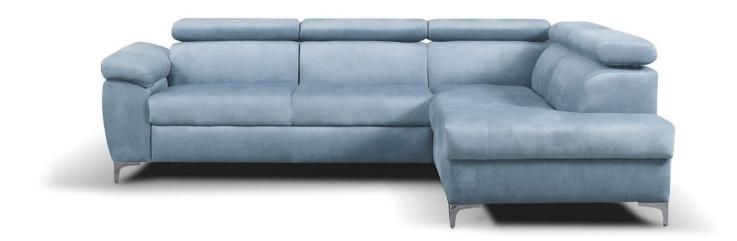

## Corner sofa - Palermo (Pull-out with laundry compartment)

€1,409.00

| Length            | 272                                                    |
|-------------------|--------------------------------------------------------|
| Width             | 207                                                    |
| Sleeping area     | 130x202                                                |
| Height            | 77                                                     |
| Seat height       | 45                                                     |
| Depth of buttocks | 50                                                     |
| Functions         | Pull-out, Laundry compartment                          |
| Corner            | Right A                                                |
| Color             | Pigeon blue                                            |
| Color of body     | Pigeon blue                                            |
| Material          | Velor                                                  |
| Material of body  | Velor                                                  |
| Other functions   | Adjustable head rests                                  |
| Leg material      | Metal                                                  |
| Filling           | Breathable foam filling with steel Zig Zag spring base |
| SKU               | 20150-MR-18781146                                      |
|                   |                                                        |