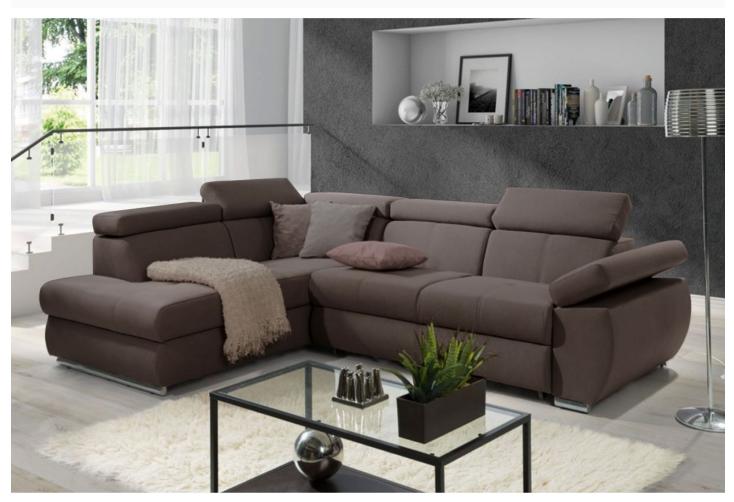

## Corner sofa - Lizbona II (Pull-out with laundry compartment)

| Length            | 268                                                    |
|-------------------|--------------------------------------------------------|
| Width             | 200                                                    |
| Sleeping area     | 130x201                                                |
| Height            | 82                                                     |
| Seat height       | 45                                                     |
| Depth of buttocks | 50                                                     |
| Functions         | Pull-out, Laundry compartment                          |
| Corner            | Left 💋 🔤                                               |
| Color             | Taupe                                                  |
| Color of body     | Taupe                                                  |
| Material          | Velor                                                  |
| Material of body  | Velor                                                  |
| Other functions   | Adjustable armrests, Adjustable head rests             |
| Leg material      | Metal                                                  |
| Filling           | Breathable foam filling with steel Zig Zag spring base |
| SKU               | 20140-ML-18251145                                      |