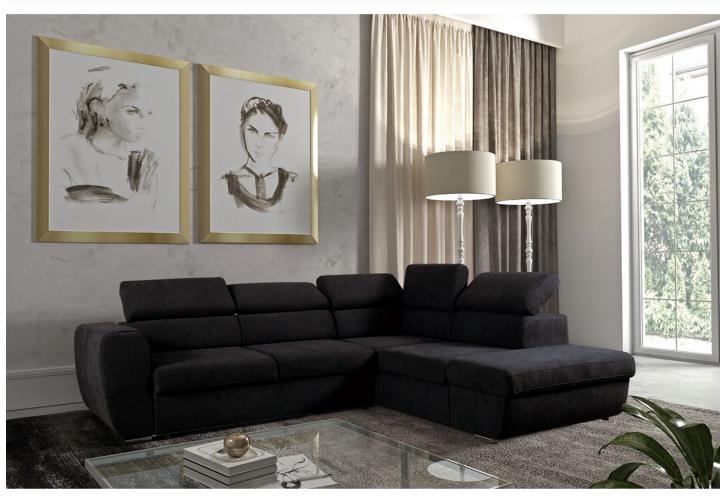

## Corner sofa - Emporio (Pull-out with laundry compartment)

€1,719.00

| Length            | 282                                                    |
|-------------------|--------------------------------------------------------|
| Width             | 236                                                    |
| Sleeping area     | 140x206                                                |
| Height            | 75                                                     |
| Seat height       | 45                                                     |
| Depth of buttocks | 50                                                     |
| Functions         | Pull-out, Laundry compartment                          |
| Corner            | Right A                                                |
| Color             | Anthracite                                             |
| Color of body     | Anthracite                                             |
| Material          | Velor                                                  |
| Material of body  | Velor                                                  |
| Other functions   | Adjustable head rests                                  |
| Leg material      | Metal                                                  |
| Filling           | Breathable foam filling with steel Zig Zag spring base |
| SKU               | 20161-MR-18690156                                      |
|                   |                                                        |