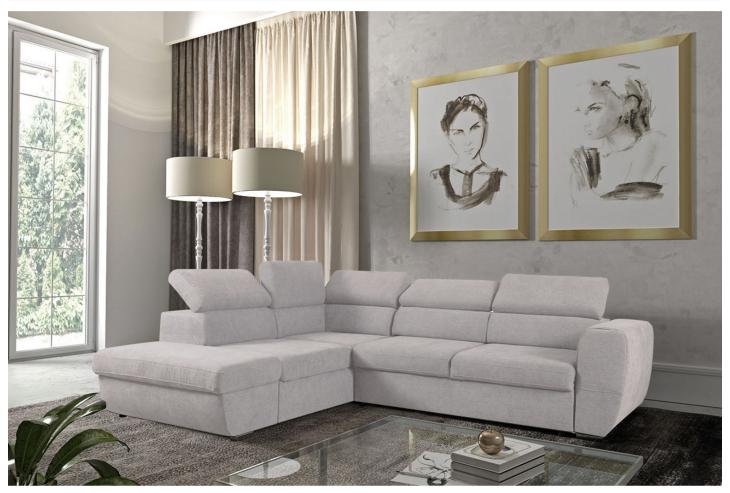

## Corner sofa XL - Emporio (Pull-out with laundry compartment)

€1,479.00 €1,799.00

| Length                 | 282                                                    |
|------------------------|--------------------------------------------------------|
| Width                  | 236                                                    |
| Sleeping area          | 140x206                                                |
| Height                 | 75                                                     |
| Seat height            | 45                                                     |
| Depth of buttocks      | 50                                                     |
| Functions              | Pull-out, Laundry compartment                          |
| Corner                 | Left                                                   |
| Color                  | Silver                                                 |
| Material               | Velor                                                  |
| Other functions        | Adjustable head rests                                  |
| Leg material           | Metall (Chrome)                                        |
| Additional information | Easy-care fabric                                       |
| Filling                | Breathable foam filling with steel Zig Zag spring base |
| SKU                    | Emporio-18511178                                       |
|                        |                                                        |