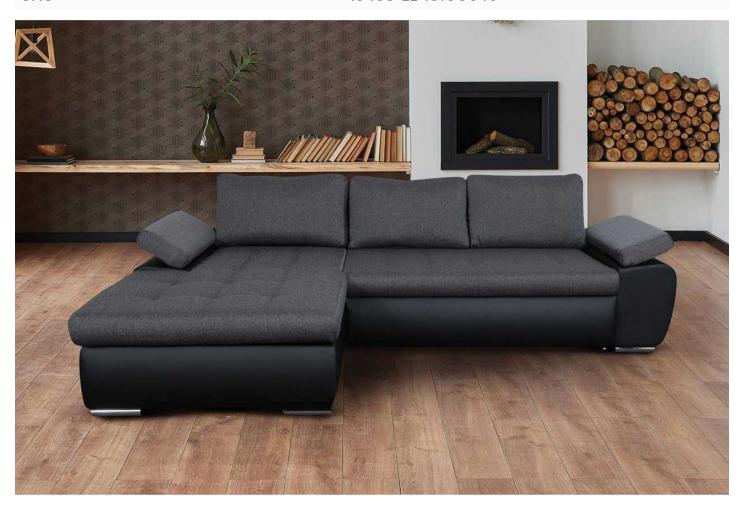

## Corner sofa - Nolti-P (Pull-out with laundry compartment)

€1,029.00

| Length            | 270                                                    |
|-------------------|--------------------------------------------------------|
| Width             | 95/175                                                 |
| Sleeping area     | 150x210                                                |
| Height            | 84/94                                                  |
| Seat height       | 43                                                     |
| Depth of buttocks | 58                                                     |
| Functions         | Pull-out, Laundry compartment                          |
| Corner            | Left 💋                                                 |
| Color             | Anthracite                                             |
| Color of body     | Charcoal                                               |
| Material          | Woven fabric                                           |
| Material of body  | Eco leather                                            |
| Other functions   | Adjustable armrests                                    |
| Leg material      | Plastic                                                |
| Filling           | Breathable foam filling with steel Zig Zag spring base |
| SKU               | 19458-LL-15100646                                      |