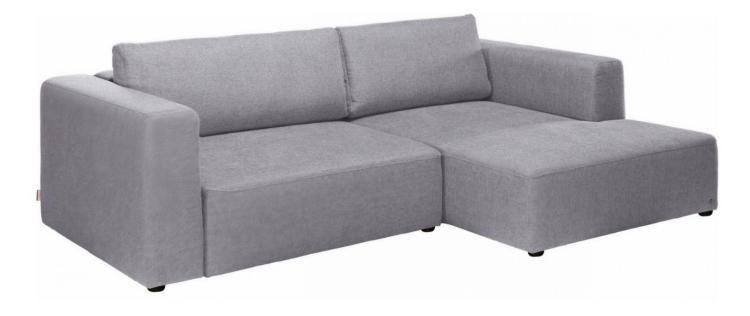

## Corner sofa - Heaven (Pull-out with laundry compartment)

| Length                                             | 242                                     |
|----------------------------------------------------|-----------------------------------------|
| Width                                              | 162                                     |
| Sleeping area                                      | 140 x 195                               |
| Height                                             | 85                                      |
| Seat height                                        | 38                                      |
| Depth of buttocks                                  | 70                                      |
| Functions                                          | Pull-out, Laundry compartment           |
|                                                    |                                         |
| Corner                                             | Right 🕮 🍋                               |
| Corner<br>Color                                    | Right 🚝 🍆<br>Gray                       |
|                                                    |                                         |
| Color                                              | Gray                                    |
| Color<br>Color of body                             | Gray                                    |
| Color<br>Color of body<br>Material                 | Gray<br>Gray<br>Woven fabric            |
| Color<br>Color of body<br>Material<br>Leg material | Gray<br>Gray<br>Woven fabric<br>Plastic |