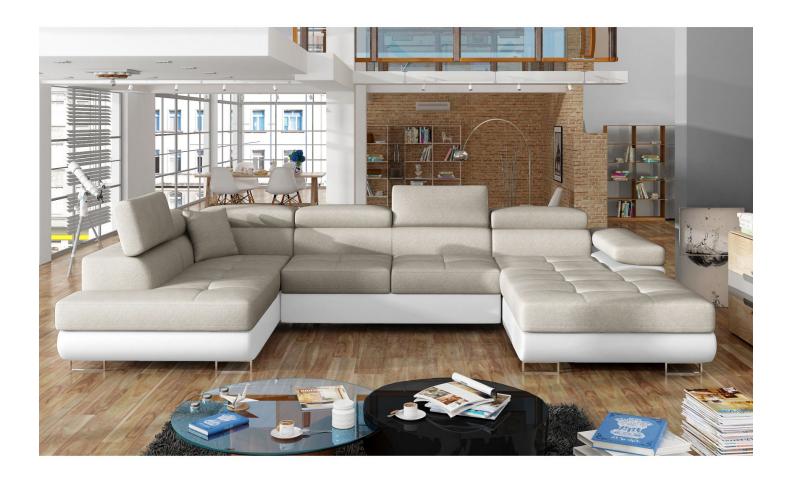

## U shape sofa - Rodrigo (Pull-out with laundry compartment)

€1,279.00

| Length            | 345                                                    |
|-------------------|--------------------------------------------------------|
| Width             | 202                                                    |
| Sleeping area     | 266 x 125                                              |
| Height            | 90                                                     |
| Seat height       | 43                                                     |
| Depth of buttocks | 58                                                     |
| Functions         | Pull-out, Laundry compartment                          |
| Corner            | Left                                                   |
| Color             | Beige                                                  |
| Color of body     | White                                                  |
| Material          | Woven fabric                                           |
| Material of body  | Eco leather                                            |
| Other functions   | Adjustable head rests, Adjustable corner               |
| Leg material      | Metal                                                  |
| Filling           | Breathable foam filling with steel Zig Zag spring base |
| SKU               | 18218-UL-12610273B                                     |