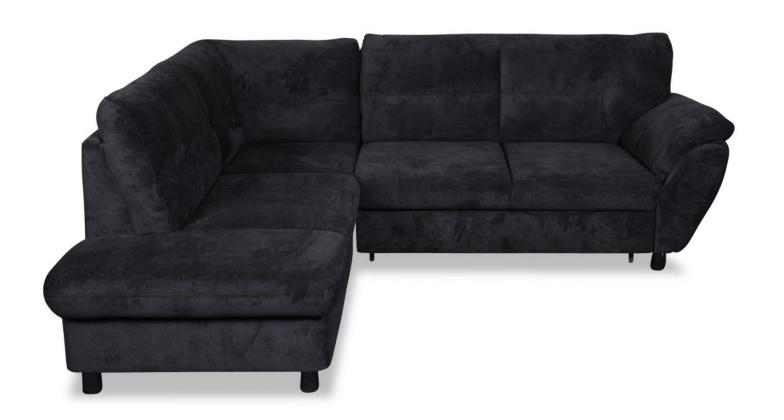

## U shape sofa - Neapel - P (Pull-out with laundry compartment)

€1,349.00

| Length            | 373                                                    |
|-------------------|--------------------------------------------------------|
| Width             | 205/190                                                |
| Sleeping area     | 140 x 280                                              |
| Height            | 79/93                                                  |
| Seat height       | 39                                                     |
| Depth of buttocks | 66                                                     |
| Functions         | Pull-out, Laundry compartment                          |
| Corner            | Left                                                   |
| Color             | Anthracite                                             |
| Color of body     | White                                                  |
| Material          | Woven fabric                                           |
| Material of body  | Eco leather                                            |
| Other functions   | Adjustable head rests                                  |
| Leg material      | Metal                                                  |
| Filling           | Breathable foam filling with steel Zig Zag spring base |
| SKU               | 15746-UL-12160233BK                                    |