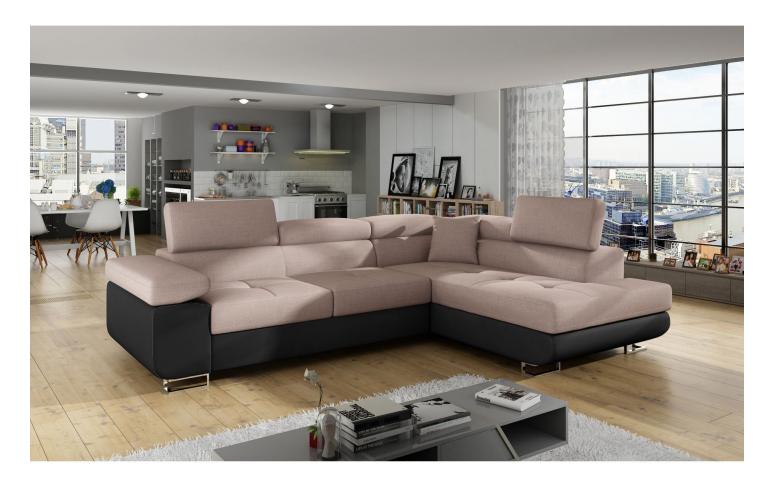

## Corner sofa - Anton (Pull-out with laundry compartment)

| Length            | 275                                                       |
|-------------------|-----------------------------------------------------------|
| Width             | 202                                                       |
| Sleeping area     | 193 x 125                                                 |
| Height            | 90                                                        |
| Seat height       | 43                                                        |
| Depth of buttocks | 60                                                        |
| Functions         | Pull-out, Laundry compartment                             |
| Corner            | Right 💷 🍋                                                 |
| Color             | Pink                                                      |
| Color of body     | Black                                                     |
| Material          | Woven fabric                                              |
| Material of body  | Eco leather                                               |
| Other functions   | Adjustable head rests, Adjustable corner                  |
| Leg material      | Metal                                                     |
| Filling           | Breathable foam filling with steel Zig Zag<br>spring base |
| SKU               | 18206-LR-12720294                                         |