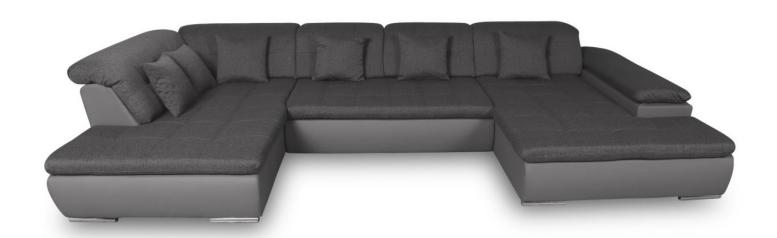

## U shape sofa - Neapel - P (Pull-out with laundry compartment) €1,349.00

| Length            | 373                                                    |
|-------------------|--------------------------------------------------------|
| Width             | 205/190                                                |
| Sleeping area     | 140 x 280                                              |
| Height            | 79/93                                                  |
| Seat height       | 39                                                     |
| Depth of buttocks | 66                                                     |
| Functions         | Pull-out, Laundry compartment                          |
| Corner            | Left                                                   |
| Color             | Anthracite                                             |
| Color of body     | Gray                                                   |
| Material          | Woven fabric                                           |
| Material of body  | Eco leather                                            |
| Other functions   | Adjustable head rests                                  |
| Leg material      | Metal                                                  |
| Filling           | Breathable foam filling with steel Zig Zag spring base |
| SKU               | 15746-UL-12160231BK                                    |
|                   |                                                        |