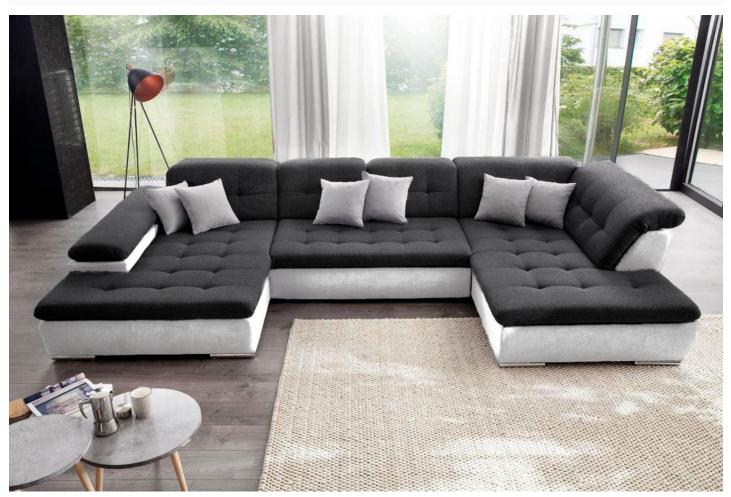

## U shape sofa - Neapel (Pull-out with laundry compartment)

<del>€1,499.00</del>

€1,349.00

| Length            | 373                                                    |
|-------------------|--------------------------------------------------------|
| Width             | 190/205                                                |
| Sleeping area     | 140 x 280                                              |
| Height            | 79 - 93                                                |
| Seat height       | 39                                                     |
| Depth of buttocks | 66                                                     |
| Functions         | Pull-out, Laundry compartment                          |
| Corner            | Right 🖉 🍋                                              |
| Color             | Anthracite                                             |
| Color of body     | White                                                  |
| Material          | Woven fabric                                           |
| Material of body  | Eco leather                                            |
| Other functions   | Adjustable head rests                                  |
| Leg material      | Metal                                                  |
| Filling           | Breathable foam filling with steel Zig Zag spring base |
| SKU               | Neapel porto35 / sioux1115 (balts)                     |