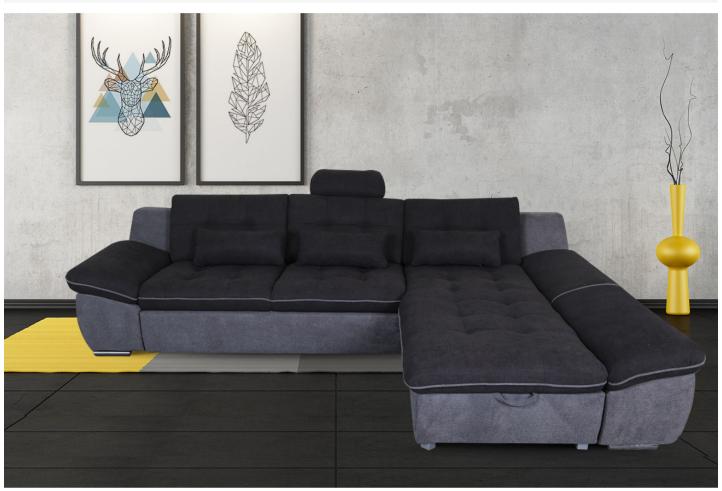

## Corner sofa - Milo (Pull-out with laundry compartment)

€979.00 €1,499.00

| Length            | 305                                                    |
|-------------------|--------------------------------------------------------|
| Width             | 205                                                    |
| Sleeping area     | 125 x 215                                              |
| Height            | 82/98                                                  |
| Seat height       | 43                                                     |
| Depth of buttocks | 58                                                     |
| Functions         | Pull-out, Laundry compartment                          |
| Color             | Anthracite                                             |
| Color of body     | Gray                                                   |
| Material          | Woven fabric                                           |
| Material of body  | Woven fabric                                           |
| Other functions   | Adjustable armrests, Adjustable head rests             |
| Leg material      | Metal                                                  |
| Filling           | Breathable foam filling with steel Zig Zag spring base |
| SKU               | MIIo 8919-1276505                                      |
|                   |                                                        |