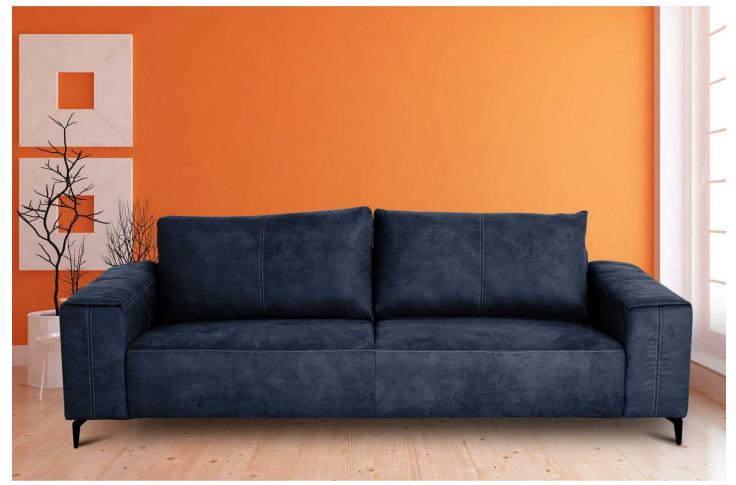

## 3 seat sofa - Gabriela (Pull-out with laundry compartment)

| Length            | 252                                                             |
|-------------------|-----------------------------------------------------------------|
| Width             | 68                                                              |
| Sleeping area     | -                                                               |
| Height            | 90                                                              |
| Seat height       | 43                                                              |
| Depth of buttocks | 73                                                              |
| Functions         | Pull-out, Laundry compartment                                   |
| Color             | Blue                                                            |
| Color of body     | Blue                                                            |
| Material          | Woven fabric                                                    |
| Material of body  | Woven fabric                                                    |
| Other functions   | Adjustable armrests, Adjustable head rests,<br>"Relax" function |
| Leg material      | Metal                                                           |
| Filling           | Breathable foam filling with steel Zig Zag spring base          |
| SKU               | 19796-3-11080227                                                |
|                   |                                                                 |