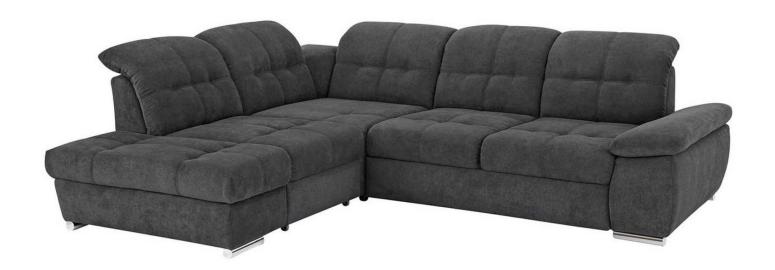

## Corner sofa XL - Lotus (Pull-out with laundry compartment)

€3,229.00

| Length            | 303                                                    |
|-------------------|--------------------------------------------------------|
| Width             | 246                                                    |
| Sleeping area     | 150 x 225                                              |
| Height            | 89                                                     |
| Seat height       | 47                                                     |
| Depth of buttocks | 60/85                                                  |
| Functions         | Pull-out, Laundry compartment                          |
| Corner            | Right A                                                |
| Color             | Anthracite                                             |
| Color of body     | Anthracite                                             |
| Material          | Alcantara                                              |
| Other functions   | Adjustable armrests, Adjustable head rests             |
| Leg material      | Metal                                                  |
| Filling           | Breathable foam filling with steel Zig Zag spring base |
| SKU               | 19396-RR-46949942BR                                    |
|                   |                                                        |