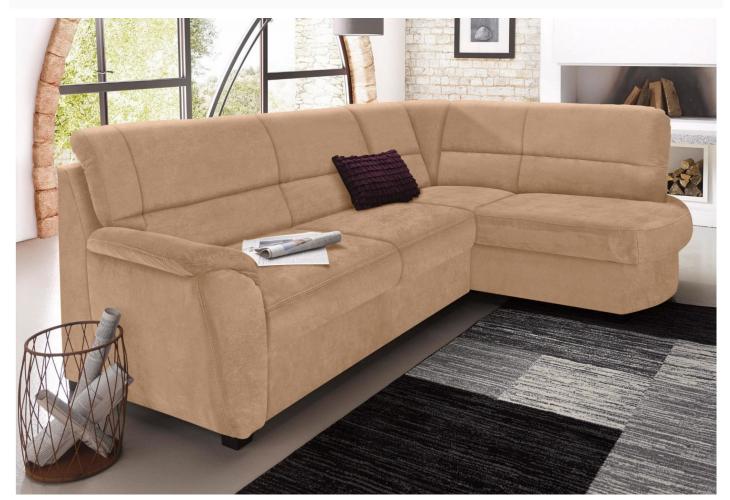

## Corner sofa XL - Pandora with hocker (Pull-out with laundry compartment)

€1,179.00

| £1 | 1.00            | $\mathbf{n}$ |
|----|-----------------|--------------|
| ъ, | <del>,499</del> | .00          |

| Length                  | 251                                                    |
|-------------------------|--------------------------------------------------------|
| Width                   | 176                                                    |
| Sleeping area           | 122 x 193                                              |
| Height                  | 91                                                     |
| Seat height             | 45                                                     |
| Depth of buttocks       | 56                                                     |
| Pouf dimensions (LxWxH) | 58x58x45                                               |
| Functions               | Pull-out, Laundry compartment                          |
| Corner                  | Right 🕮 🍋                                              |
| Color                   | Beige                                                  |
| Material                | Alcantara                                              |
| Other functions         | Pouffe include                                         |
| Leg material            | Plastic                                                |
| Additional information  | Easy-care fabric                                       |
| Filling                 | Breathable foam filling with steel Zig Zag spring base |
| SKU                     | Pandora-besa-79508810                                  |