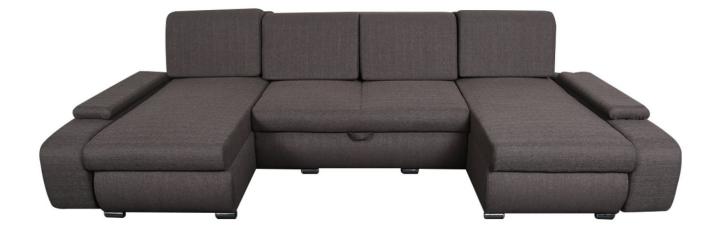

## U shape sofa - Milan (Pull-out with laundry compartment)

| Length                                                      | 335                                                                              |
|-------------------------------------------------------------|----------------------------------------------------------------------------------|
| Width                                                       | 170/170                                                                          |
| Sleeping area                                               | 160 x 270                                                                        |
| Height                                                      | 90                                                                               |
| Seat height                                                 | 45                                                                               |
| Depth of buttocks                                           | 60                                                                               |
| Functions                                                   | Pull-out, Laundry compartment                                                    |
| Corner                                                      | Left 🖉                                                                           |
| Color                                                       | Brown                                                                            |
| Color of body                                               | Brown                                                                            |
| Leg material                                                | Metal                                                                            |
| Filling                                                     | Breathable foam filling with steel Zig Zag<br>spring base                        |
| SKU                                                         | 19685-UL-11830204B                                                               |
| Corner<br>Color<br>Color of body<br>Leg material<br>Filling | Left<br>Brown Brown Metal Breathable foam filling with steel Zig Zag spring base |