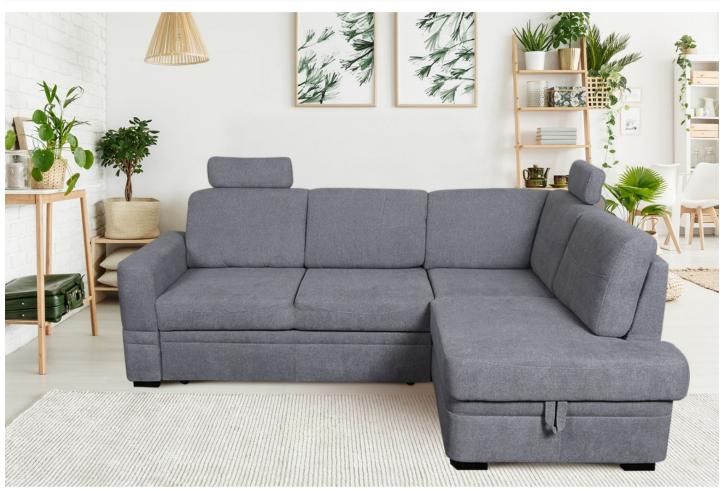

## Corner sofa XL - Robin (Pull-out with laundry compartment)

€949.00

| Length            | 235                                                    |
|-------------------|--------------------------------------------------------|
| Width             | 170                                                    |
| Sleeping area     | 190 x 125                                              |
| Height            | 90/104                                                 |
| Seat height       | 47                                                     |
| Depth of buttocks | 57                                                     |
| Functions         | Pull-out, Laundry compartment                          |
| Corner            | Right A                                                |
| Color             | Light gray                                             |
| Color of body     | Light gray                                             |
| Material          | Woven fabric                                           |
| Material of body  | Woven fabric                                           |
| Other functions   | Adjustable head rests                                  |
| Leg material      | Metal                                                  |
| Filling           | Breathable foam filling with steel Zig Zag spring base |
| SKU               | 19776-MR-10450010B                                     |
|                   |                                                        |