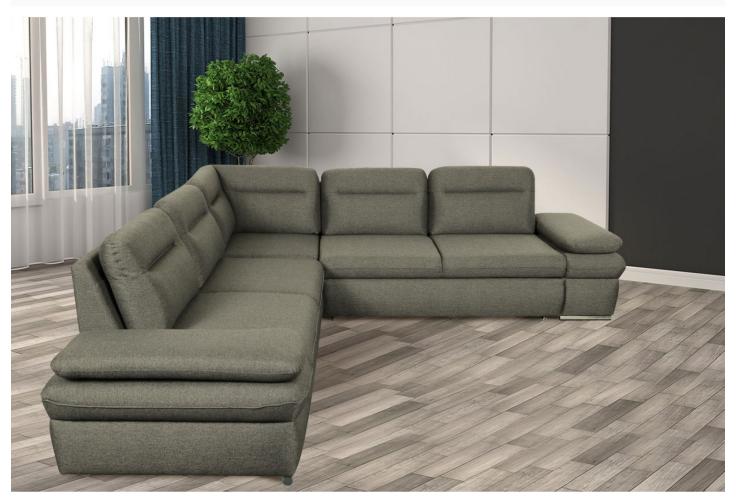

## Corner sofa XL - Margo II (Pull-out with laundry compartment)

€1,149.00

| Length            | 260                                                    |
|-------------------|--------------------------------------------------------|
| Width             | 260                                                    |
| Sleeping area     | 190 x 125                                              |
| Height            | 83                                                     |
| Seat height       | 43                                                     |
| Depth of buttocks | 48                                                     |
| Functions         | Pull-out, Laundry compartment                          |
| Corner            | Right A                                                |
| Color             | Warm gray                                              |
| Color of body     | Warm gray                                              |
| Material          | Microfiber                                             |
| Material of body  | Microfiber                                             |
| Other functions   | Adjustable armrests                                    |
| Leg material      | Metal                                                  |
| Filling           | Breathable foam filling with steel Zig Zag spring base |
| SKU               | 11406-R-10480019B                                      |