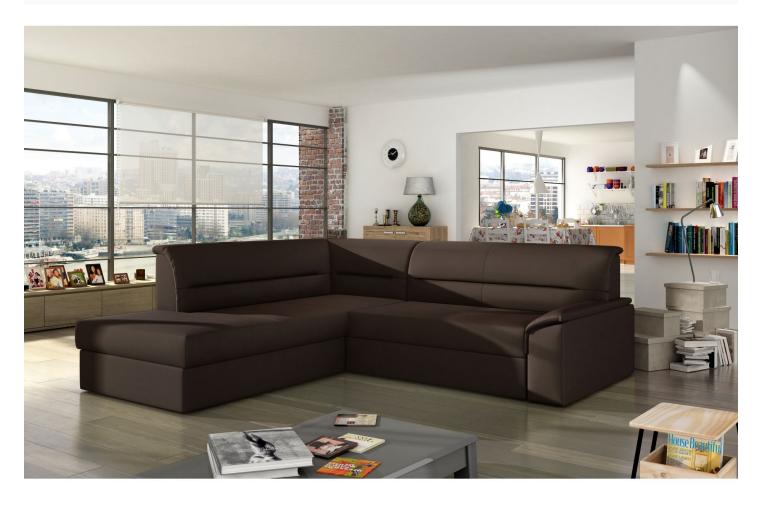

## Corner sofa - Elano (Pull-out with laundry compartment)

€779.00

| Length            | 255                                                    |
|-------------------|--------------------------------------------------------|
| Width             | 212                                                    |
| Sleeping area     | 195 x 125                                              |
| Height            | 90                                                     |
| Seat height       | 44                                                     |
| Depth of buttocks | 65                                                     |
| Functions         | Pull-out, Laundry compartment                          |
| Corner            | Left 💋                                                 |
| Color             | Black brown                                            |
| Color of body     | Black brown                                            |
| Material          | Eco leather                                            |
| Material of body  | Eco leather                                            |
| Other functions   | Adjustable corner                                      |
| Leg material      | Metal                                                  |
| Filling           | Breathable foam filling with steel Zig Zag spring base |
| SKU               | 18176-LL-11510183B                                     |