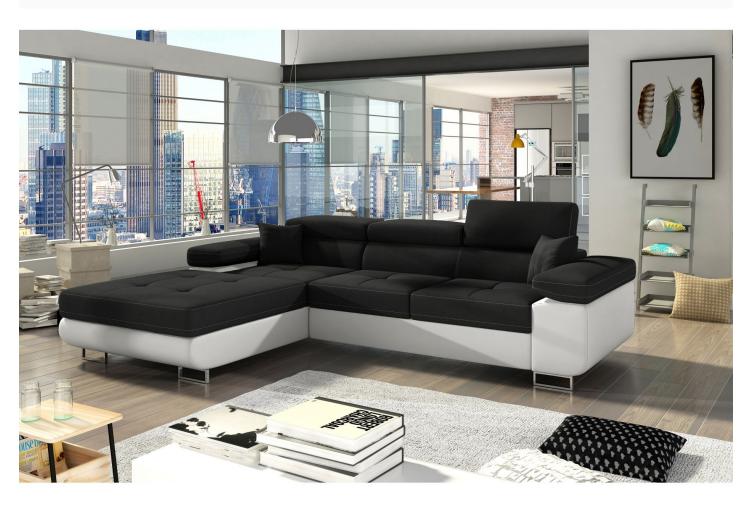

## Corner sofa - Armando (Pull-out with laundry compartment)

€989.00

| Length            | 280                                                    |
|-------------------|--------------------------------------------------------|
| Width             | 205                                                    |
| Sleeping area     | 190 x 125                                              |
| Height            | 90                                                     |
| Seat height       | 43                                                     |
| Depth of buttocks | 60                                                     |
| Functions         | Pull-out, Laundry compartment                          |
| Corner            | Left                                                   |
| Color             | Black                                                  |
| Color of body     | White                                                  |
| Material          | Eco leather                                            |
| Material of body  | Eco leather                                            |
| Other functions   | Adjustable head rests, Adjustable corner               |
| Leg material      | Metal                                                  |
| Filling           | Breathable foam filling with steel Zig Zag spring base |
| SKU               | 18216-LL-12180236BK                                    |