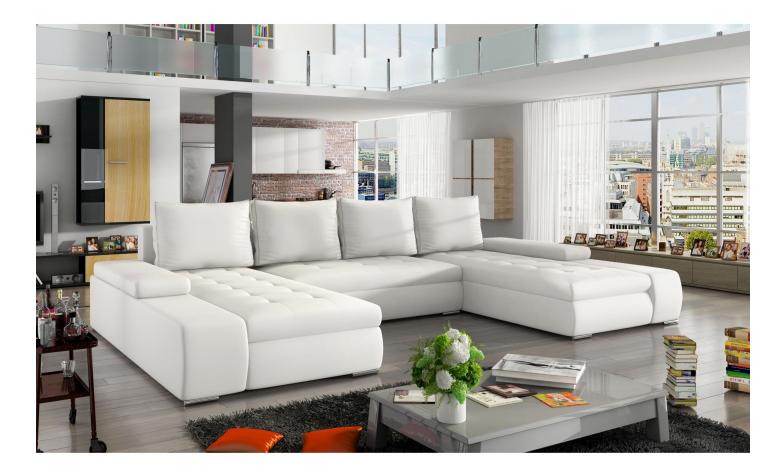

## U shape sofa - Marino-P (Pull-out with laundry compartment)

€1,029.00

| Length            | 363                                                    |
|-------------------|--------------------------------------------------------|
| Width             | 200                                                    |
| Sleeping area     | 297 x 122                                              |
| Height            | 88                                                     |
| Seat height       | 37                                                     |
| Depth of buttocks | 53                                                     |
| Functions         | Pull-out, Laundry compartment                          |
| Corner            | Left 💋 🕓                                               |
| Color             | White                                                  |
| Color of body     | White                                                  |
| Material          | Eco leather                                            |
| Material of body  | Eco leather                                            |
| Other functions   | Adjustable corner                                      |
| Leg material      | Chromed metal                                          |
| Filling           | Breathable foam filling with steel Zig Zag spring base |
| SKU               | 18179-UL-11550174B                                     |