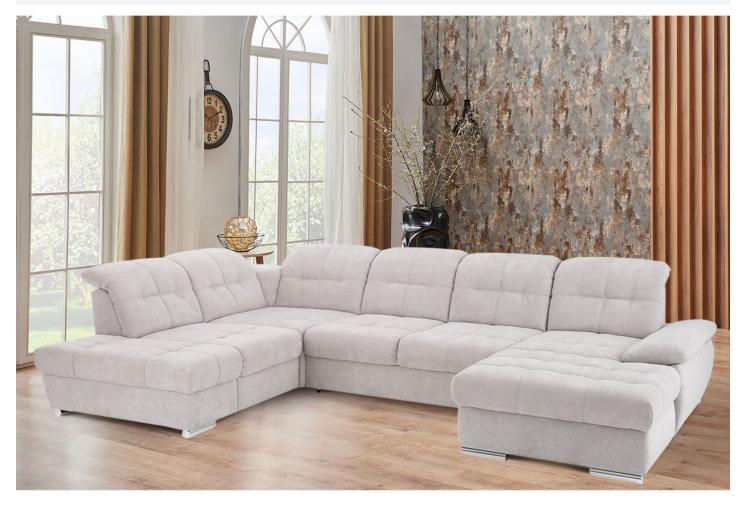

## U shape sofa - Lotus Duraflex (Pull-out with laundry compartment)

| Length            | 377                                                       |
|-------------------|-----------------------------------------------------------|
| Width             | 246                                                       |
| Sleeping area     | 300 x 150                                                 |
| Height            | 89                                                        |
| Seat height       | 47                                                        |
| Depth of buttocks | 60/85                                                     |
| Functions         | Pull-out, Laundry compartment                             |
| Corner            | Left 💋 👘                                                  |
| Color             | Silver                                                    |
| Color of body     | Silver                                                    |
| Material          | Alcantara                                                 |
| Other functions   | Adjustable armrests, Adjustable head rests                |
| Leg material      | Metal                                                     |
| Filling           | Breathable foam filling with steel Zig Zag<br>spring base |
|                   |                                                           |