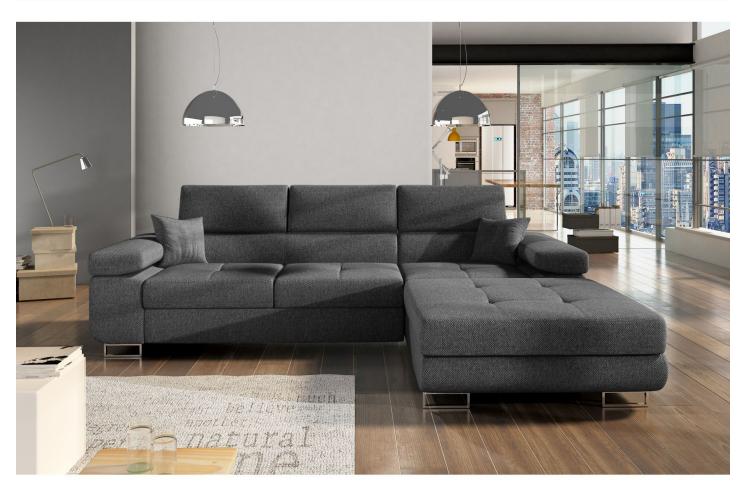

## Corner sofa - Armando (Pull-out with laundry compartment)

€979.00

| Length            | 280                                                    |
|-------------------|--------------------------------------------------------|
| Width             | 205                                                    |
| Sleeping area     | 190 x 125                                              |
| Height            | 90                                                     |
| Seat height       | 43                                                     |
| Depth of buttocks | 60                                                     |
| Functions         | Pull-out, Laundry compartment                          |
| Corner            | Right 💷 🍋                                              |
| Color             | Anthracite                                             |
| Color of body     | Anthracite                                             |
| Material          | Woven fabric                                           |
| Material of body  | Woven fabric                                           |
| Other functions   | Adjustable head rests, Adjustable corner               |
| Leg material      | Metal                                                  |
| Filling           | Breathable foam filling with steel Zig Zag spring base |
| SKU               | 18216-LR-62923B                                        |